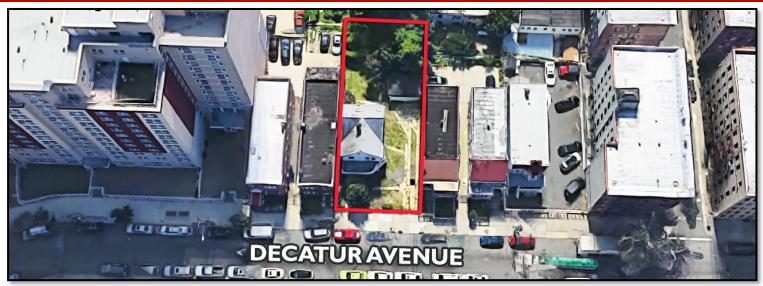

## **3312 DECATUR AVENUE** BRONX, NY 10467 PRIME BRONX RESIDENTIAL DEVELOPMENT

| BLOCK / LOT:    | 3355 / 86                                                                                                                                                     |
|-----------------|---------------------------------------------------------------------------------------------------------------------------------------------------------------|
| LOT DIMENSIONS: | 50' × 95'                                                                                                                                                     |
| LOT SIZE:       | 4,750 SF                                                                                                                                                      |
| ZONING:         | R6B (Adjacent to R7B-zoned Properties)                                                                                                                        |
| F.A.R.:         | 2.0                                                                                                                                                           |
| BUILDABLE SIZE: | 9,500 SF                                                                                                                                                      |
| ACCESS:         | CLOSE PROXIMITY TO BRONX RIVER<br>PARKWAY<br>D SUBWAY AT 205 <sup>TH</sup> ST<br>Harlem MetroNorth AT WILLIAMS BRIDGE<br>I BLOCK TO BX41 BX28 BX30 BX38 BUSES |