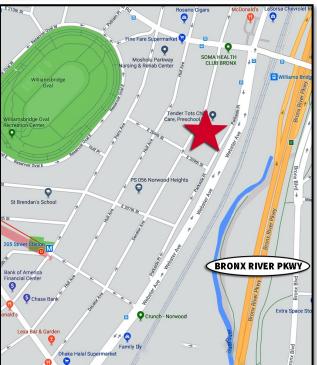

## **3312 DECATUR AVENUE** BRONX, NY 10467 PRIME BRONX RESIDENTIAL DEVELOPMENT

| BLOCK / LOT:    | 3355 / 86                                                                                                                                                     |
|-----------------|---------------------------------------------------------------------------------------------------------------------------------------------------------------|
| LOT DIMENSIONS: | 50' × 95'                                                                                                                                                     |
| LOT SIZE:       | 4,750 SF                                                                                                                                                      |
| ZONING:         | R6B (Adjacent to R7B-zoned Properties)                                                                                                                        |
| F.A.R.:         | 2.0                                                                                                                                                           |
| BUILDABLE SIZE: | 9,500 SF                                                                                                                                                      |
| ACCESS:         | CLOSE PROXIMITY TO BRONX RIVER<br>PARKWAY<br>D SUBWAY AT 205 <sup>TH</sup> ST<br>Harlem MetroNorth AT WILLIAMS BRIDGE<br>I BLOCK TO BX41 BX28 BX30 BX38 BUSES |